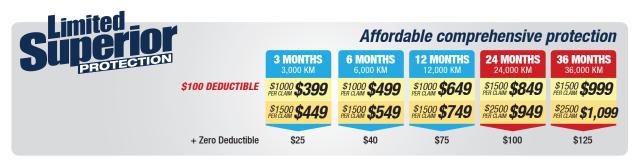

| CuneriOf                                                                                                                                                               | Available on current and 6 prior model years with up to 160,000 km! |                            |                            |                            |                        |
|------------------------------------------------------------------------------------------------------------------------------------------------------------------------|---------------------------------------------------------------------|----------------------------|----------------------------|----------------------------|------------------------|
| PROTECTION  FACTORY POWERTAM  FACTORY POWERTAM  FACTORY POWERTAM  AND TOP JUT COUTERAGE FOR  AND TOP JUT COUTERAGE FOR  SEE REVIEWS FOR VIEWAS  SEE REVIEWS FOR VIEWAS | \$5,000 PER CLAIM<br>\$150 DEDUCTIBLE                               | 12 MONTHS<br>UNLIMITED KM* | 24 MONTHS<br>UNLIMITED KM* | <b>36 MONTHS</b> 60,000 KM | 48 MONTHS<br>80,000 KM |
|                                                                                                                                                                        | 0–60,000 km                                                         | \$1,099                    | \$1,299                    | \$1,449                    | \$1,599                |
|                                                                                                                                                                        | 60,001 to 100,000 km                                                | \$1,299                    | \$1,499                    | \$1,799                    | \$1,999                |
|                                                                                                                                                                        | 100,001 to 160,000 km                                               | \$1,439                    | \$1,799                    | \$1,999                    | N/A                    |
|                                                                                                                                                                        | + Zero Deductible                                                   | \$125                      | \$175                      | \$225                      | \$300                  |
|                                                                                                                                                                        | + Car Rental<br>+ Power Equipment PLUS                              | \$30<br>\$175              | \$40<br>\$250              | \$50<br>\$300              | \$60<br>\$350          |
| All Option Bundle                                                                                                                                                      | Includes Zero Deductible, Car Rental,<br>Power Equipment PLUS       | \$299                      | \$399                      | \$499                      | \$599                  |
| Premium Vehicle Fee**                                                                                                                                                  |                                                                     | \$150                      | <i>\$250</i>               | \$300                      | \$350                  |