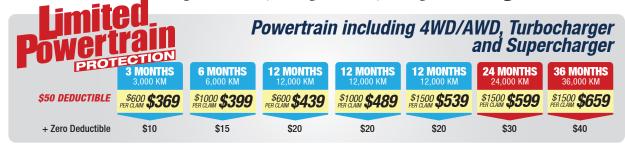

## Available on Any Make, Any Model!

| <b>Powertrain</b>     | Available on current and 10 prior model years with any mileage!!                      |                            |                            |                            |                            |
|-----------------------|---------------------------------------------------------------------------------------|----------------------------|----------------------------|----------------------------|----------------------------|
| PROTECTION            | \$3,000 PER CLAIM<br>\$150 DEDUCTIBLE                                                 | 12 MONTHS<br>UNLIMITED KM* | 24 MONTHS<br>UNLIMITED KM* | <b>36 MONTHS</b> 60,000 KM | <b>48 MONTHS</b> 80,000 KM |
|                       | 0–200,000 km                                                                          | \$799                      | \$919                      | \$999                      | \$1,149                    |
|                       | 200,001 km+                                                                           | \$899                      | \$1,099                    | N/A                        | N/A                        |
|                       | + Air Conditioning                                                                    | \$150                      | \$175                      | \$200                      | \$225                      |
|                       | + Seals & Gaskets                                                                     | \$70                       | \$125                      | \$150                      | \$200                      |
|                       | + Extra Value Package                                                                 | \$100                      | \$175                      | \$250                      | \$325                      |
|                       | + Zero Deductible                                                                     | \$95                       | \$115                      | \$130                      | \$150                      |
|                       | + Car Rental                                                                          | \$20                       | \$30                       | \$40                       | \$50                       |
|                       | + \$5,000 Per Claim Liability                                                         | \$175                      | \$220                      | \$250                      | \$300                      |
|                       | + Power Equipment PLUS                                                                | \$175                      | \$250                      | \$300                      | \$350                      |
| Value Bundle          | Includes Seals & Gaskets, Zero Deductible,<br>Car Rental, \$5,000 Per Claim Liability | \$299                      | \$399                      | \$499                      | \$599                      |
| Coverage Bundle       | Includes Air Conditioning, Seals & Gaskets,<br>Extra Value Package, Car Rental        | <i>\$299</i>               | \$399                      | <i>\$499</i>               | <i>\$599</i>               |
| Premium Vehicle Fee** |                                                                                       | \$150                      | \$250                      | \$300                      | \$350                      |