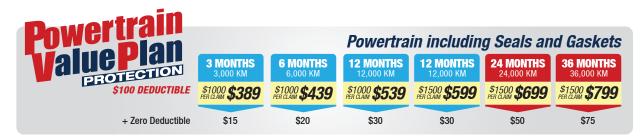

## Available on Any Make, Any Model!

| <b>Powertrain</b>     | Available on current and 10 prior model years with any mileage!!                      |                            |                            |                            |                            |
|-----------------------|---------------------------------------------------------------------------------------|----------------------------|----------------------------|----------------------------|----------------------------|
| PROTECTION            | \$3,000 PER CLAIM<br>\$150 DEDUCTIBLE                                                 | 12 MONTHS<br>UNLIMITED KM* | 24 MONTHS<br>UNLIMITED KM* | <b>36 MONTHS</b> 60,000 KM | <b>48 MONTHS</b> 80,000 KM |
|                       | 0–200,000 km                                                                          | \$799                      | \$919                      | \$999                      | \$1,149                    |
|                       | 200,001 km+                                                                           | \$899                      | \$1,099                    | N/A                        | N/A                        |
|                       | + Air Conditioning                                                                    | \$150                      | \$175                      | \$200                      | \$225                      |
|                       | + Seals & Gaskets                                                                     | \$70                       | \$125                      | \$150                      | \$200                      |
|                       | + Extra Value Package                                                                 | \$100                      | \$175                      | \$250                      | \$325                      |
|                       | + Zero Deductible                                                                     | \$95                       | \$115                      | \$130                      | \$150                      |
|                       | + Car Rental                                                                          | \$20                       | \$30                       | \$40                       | \$50                       |
|                       | + \$5,000 Per Claim Liability                                                         | \$175                      | \$220                      | \$250                      | \$300                      |
|                       | + Power Equipment PLUS                                                                | \$175                      | \$250                      | \$300                      | \$350                      |
| Value Bundle          | Includes Seals & Gaskets, Zero Deductible,<br>Car Rental, \$5,000 Per Claim Liability | \$299                      | \$399                      | \$499                      | \$599                      |
| Coverage Bundle       | Includes Air Conditioning, Seals & Gaskets,<br>Extra Value Package, Car Rental        | <i>\$299</i>               | \$399                      | <i>\$499</i>               | <i>\$599</i>               |
| Premium Vehicle Fee** |                                                                                       | \$150                      | \$250                      | \$300                      | \$350                      |